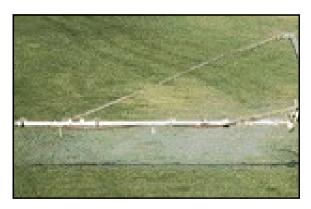

**Blue & Green Alert SS** ensures accurately, uniformly and economically applied Products.

- Eliminates spray overlap / double dosing
- Prevents possible burns, plant damage and skipped areas resulting in costly respraying.
- Economical; saves time, money and reduces chemical volumes detects spraying faults
- Clogged nozzles and partial blockages can quickly identify Off Target Application
- Suitable For All Types Of Spray Equipment Including boom sprayers, knapsack and walkover.
- Non Toxic and Non Corrosive
- Doesn't harm animals or the environment
- The dye lasts 24-48 hours and will wash off with rainfall or degrade with sunlight