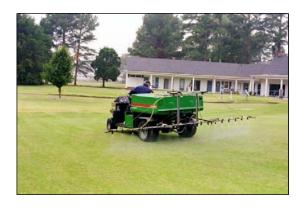

## **Application Guidelines**

Apply as a tank mix with pesticides or any other liquid treatment.

Mix **Alert SS** with solution at 8 - 16 ounces per 100 gallons of spray solution.

Sales & Procurement Center - Phone No. 907.562.5755 ~ Fax No. 206.219.3740 WA State Sales - Phone No. 206.774.8777 ~ Toll Free: 800.490.5320