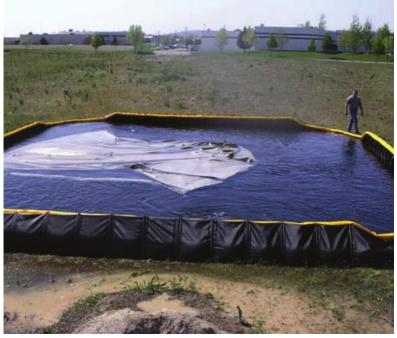

## **CONTAINMENT LINER**

Meets U.S. federal regulations for spill containment

Provides portable instant secondary containment for fuel bladders

No assembly required

Adds a 10% increase to initial tank containment

Available in Desert Tan, OD Green, and Black

2' wall availability permits smaller footprint

Custom sizes available

| Part #      | Dimensions     | Gallons     |
|-------------|----------------|-------------|
| TGCL30302   | 30' x 30' x 2' | 10,577 gal  |
| TGCL50502   | 50' x 50' x 2' | 29,380 gal  |
| TGCL1001002 | 100′ 100′ x 2′ | 117,519 gal |