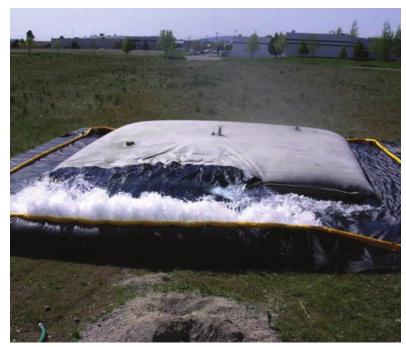

## **CONTAINMENT LINER**

Meets U.S. federal regulations for spill containment

Provides portable instant secondary containment for fuel bladders

No assembly required

Adds a 10% increase to initial tank containment

Available in Desert Tan, OD Green, and Black

2' wall availability permits smaller footprint

Custom sizes available

| Part #      | Dimensions     | Gallons     |
|-------------|----------------|-------------|
| TGCL30302   | 30' x 30' x 2' | 10,577 gal  |
| TGCL50502   | 50' x 50' x 2' | 29,380 gal  |
| TGCL1001002 | 100′ 100′ x 2′ | 117,519 gal |