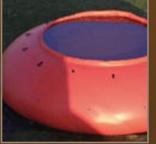

## Open Top Onion Tank

- Flexible tank suitable for potable and non-potable water storage
- Self-supporting
- Stable on any slope up to 10%
- Quick set-up and take-down
- Ground cloth also acts as carrying bag
- Repair kit included
- Custom sizes up to 15,000 gallons
- Optional lid available
- Standard color Desert Tan, other colors available upon request

| Part #     | Gallon Capacity | Colors     | NSN#             |
|------------|-----------------|------------|------------------|
| ОТОТ1000-Т | 1,000 gal       | Desert Tan | 5430-01-526-2212 |
| ОТОТ1500-Т | 1,500 gal       | Desert Tan |                  |
| ОТОТ3000-Т | 3,000 gal       | Desert Tan |                  |
| ОТОТ5000-Т | 5,000 gal       | Desert Tan |                  |