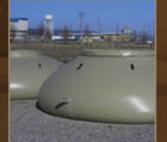

## Open Top Onion Tank

- Flexible tank suitable for potable and non-potable water storage
- Self-supporting
- Stable on any slope up to 10%
- Quick set-up and take-down
- Ground cloth also acts as carrying bag
- Repair kit included
- Custom sizes up to 15,000 gallons
- Optional lid available
- Standard color Desert Tan, other colors available upon request

| Part #     | Gallon Capacity | Colors     | NSN#             |
|------------|-----------------|------------|------------------|
| ОТОТ1000-Т | 1,000 gal       | Desert Tan | 5430-01-526-2212 |
| ОТОТ1500-Т | 1,500 gal       | Desert Tan |                  |
| ОТОТ3000-Т | 3,000 gal       | Desert Tan |                  |
| ОТОТ5000-Т | 5,000 gal       | Desert Tan |                  |