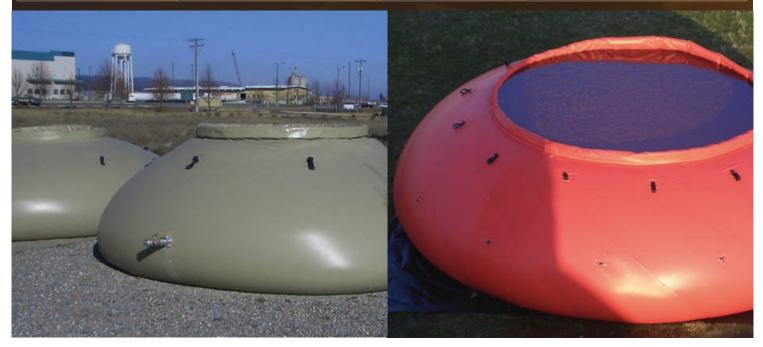

## Open Top Onion Tank

- Flexible tank suitable for potable and non-potable water storage
- Self-supporting
- Stable on any slope up to 10%
- Quick set-up and take-down
- Ground cloth also acts as carrying bag
- Repair kit included
- Custom sizes up to 15,000 gallons
- Optional lid available
- Standard color Desert Tan, other colors available upon request

| Part #     | Gallon Capacity | Colors     | NSN#             |
|------------|-----------------|------------|------------------|
| ОТОТ1000-Т | 1,000 gal       | Desert Tan | 5430-01-526-2212 |
| ОТОТ1500-Т | 1,500 gal       | Desert Tan |                  |
| ОТОТ3000-Т | 3,000 gal       | Desert Tan |                  |
| ОТОТ5000-Т | 5,000 gal       | Desert Tan |                  |