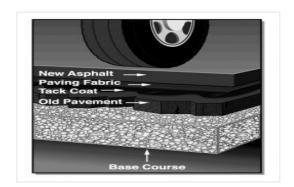

## Nonwoven Geotextile

GEO 3.8-90P is a nonwoven needlepunched geotextile made of 100% polypropylene staple filaments. Primarily used in asphalt overlay applications, GEO 3.8-90P will act as a moisture barrier and will retard reflective cracking when installed properly. GEO 3.8-90P resists ultraviolet and biological deterioration, rotting, naturally encountered basics and acids. Polypropylene is stable within a pH range of 2 to 13. GEO 3.8-90P meets the following M.A.R.V. values except where noted: