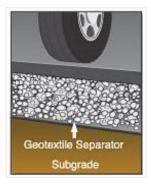

## **Nonwoven Geotextile**

GEO 6.0-165NW is a 6 OZ MARV WEIGHT nonwoven needlepunched geotextile made of 100% polypropylene staple filaments. GEO 6.0-165NW is resistant to ultraviolet deterioration, rotting, biological degradation, naturally encountered bases and acids. Polypropylene is stable within a pH range of 2 to 13. GEO 6.0-165NW meets the following M.A.R.V. values: