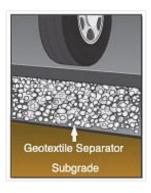

## **GEO 8.0-225NW**

## **Nonwoven Geotextile**

GEO 8.0-225NW is an 8 OZ MARV WEIGHT nonwoven needlepunched geotextile made of 100% polypropylene staple filaments. GEO 8.0-225NW is resistant to ultraviolet deterioration, rotting, biological degradation, naturally encountered bases and acids. Polypropylene is stable within a pH range of 2 to 13. GEO 8.0-225NW meets the following M.A.R.V. values: